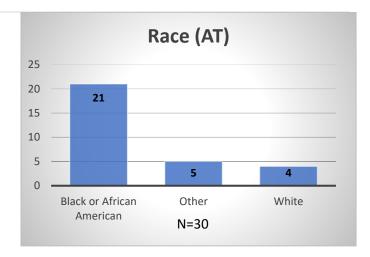

## Daily Data Dashboard – November 15, 2023 Demographics for JTDC Population Wednesday Morning Midnight Count

Total # of probation Involved youth<sup>1</sup>: 1,312

<sup>&</sup>lt;sup>1</sup> Probation Active: Any youth who is pending sentencing with an active social history, has been formally placed on probation or supervision with Cook County Juvenile Probation on the date of the report.