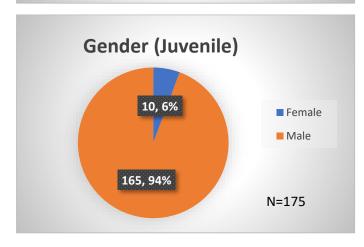

## Daily Data Dashboard – November 15, 2023 Demographics for JTDC Population Wednesday Morning Midnight Count

Total # of probation Involved youth<sup>1</sup>: 1,312

<sup>&</sup>lt;sup>1</sup> Probation Active: Any youth who is pending sentencing with an active social history, has been formally placed on probation or supervision with Cook County Juvenile Probation on the date of the report.