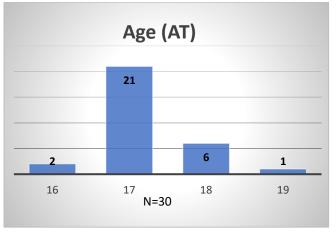

## Daily Data Dashboard – November 15, 2023 Demographics for JTDC Population Wednesday Morning Midnight Count

Total # of probation Involved youth<sup>1</sup>: 1,312

<sup>&</sup>lt;sup>1</sup> Probation Active: Any youth who is pending sentencing with an active social history, has been formally placed on probation or supervision with Cook County Juvenile Probation on the date of the report.