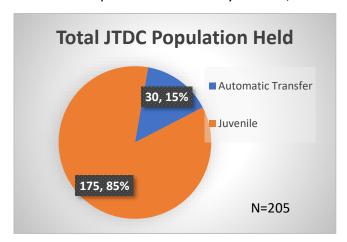

## Daily Data Dashboard – November 15, 2023 Demographics for JTDC Population Wednesday Morning Midnight Count

Total # of probation Involved youth<sup>1</sup>: 1,312

<sup>&</sup>lt;sup>1</sup> Probation Active: Any youth who is pending sentencing with an active social history, has been formally placed on probation or supervision with Cook County Juvenile Probation on the date of the report.