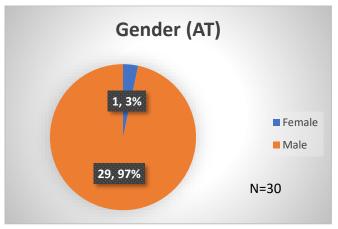

## Daily Data Dashboard – November 15, 2023 Demographics for JTDC Population Wednesday Morning Midnight Count

Total # of probation Involved youth<sup>1</sup>: 1,312

<sup>&</sup>lt;sup>1</sup> Probation Active: Any youth who is pending sentencing with an active social history, has been formally placed on probation or supervision with Cook County Juvenile Probation on the date of the report.