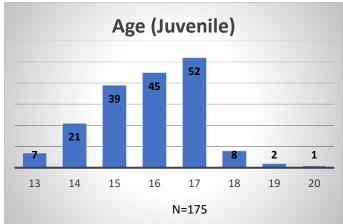

## Daily Data Dashboard – November 15, 2023 Demographics for JTDC Population Wednesday Morning Midnight Count

Total # of probation Involved youth<sup>1</sup>: 1,312

<sup>&</sup>lt;sup>1</sup> Probation Active: Any youth who is pending sentencing with an active social history, has been formally placed on probation or supervision with Cook County Juvenile Probation on the date of the report.