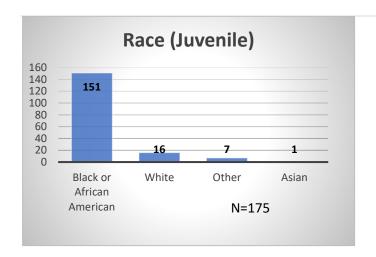

## Daily Data Dashboard – November 15, 2023 Demographics for JTDC Population Wednesday Morning Midnight Count

Total # of probation Involved youth<sup>1</sup>: 1,312

<sup>&</sup>lt;sup>1</sup> Probation Active: Any youth who is pending sentencing with an active social history, has been formally placed on probation or supervision with Cook County Juvenile Probation on the date of the report.